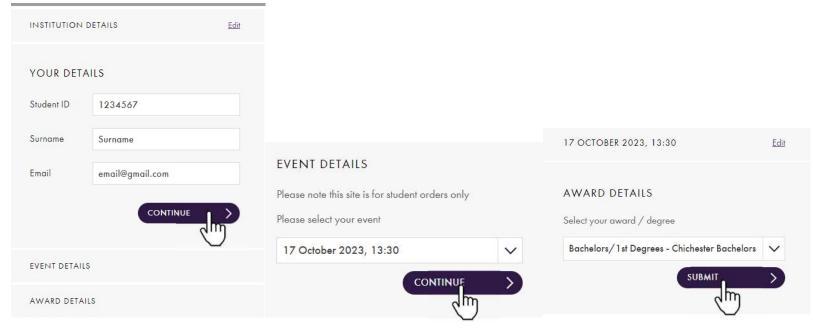

3) Once the institution has been confirmed, enter your Student ID and Surname to ensure the right ceremony and award has been found and click continue. Click on the drop down menu to select the date and time of the event click 'Continue'.

4) Once the time and date have been confirmed select the award or degree you have been awarded from the drop down menu and click 'Submit'. You will receive a pop up window to confirm your selected ceremony and award. Continue with the booking process by pressing 'Yes'.