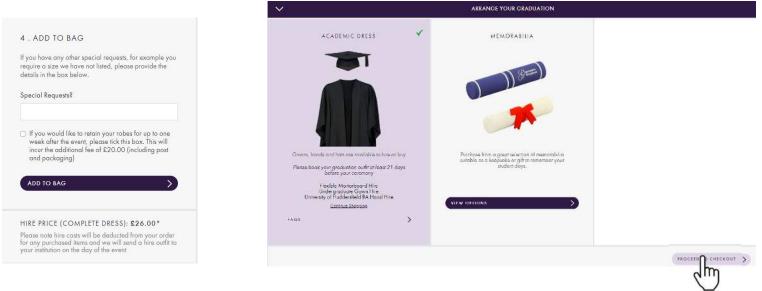

7) After adding your gown to your bag you will be taken back to the overview page. From here you may proceed to checkout by scrolling to the bottom of the page, or continue to memorabilia/Photography

Academic Dress: Hood