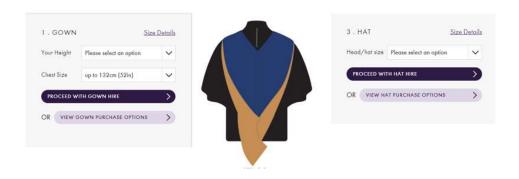

6) This page will ask you to provide your sizing information for your gown and hat hire. You will automatically be provided with the appropriate hood for the award that you will be receiving. You have the option to hire or buy each piece of attire.