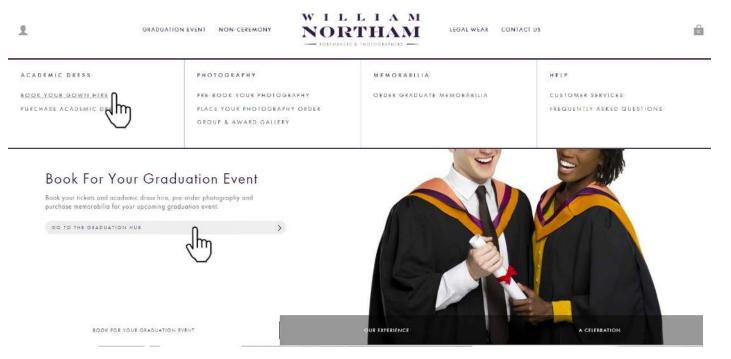

## How to hire your academic dress and Photographs with William Northam

1) Go to the <u>William Northam</u> website and select 'Go to the Graduation Hub' or hover over 'Graduation Event' and select 'Book Your Gown Hire' from the drop down menu under 'Academic Dress'.