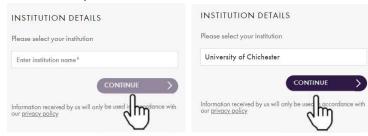

2) Enter 'Chichester' in the provided field under 'Institution Details'. The field will be populated once the institution has been recognised or select it from the drop down menu and click 'Continue'.